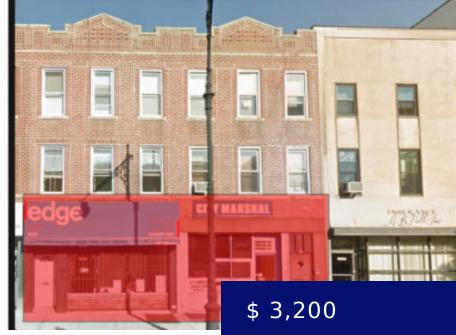

## 9006 & 9008 5th ave

1,000 SF EACH SPACE

CAN BE COMBINED FOR SINGLE USE

HAS LARGE BACKYARD FULL BASEMENT CLOSE TO R-TRAIN HEAVY TRAFFIC AREA IDEAL FOR MANY USES

## **9006 5TH AVENUE**

https://jabourrealty.com

Commercial store front available (no food) - 1,000 SF ground floor, full basement, large backyard in the rear. Possible expansion with store next door totaling 2,000 SF. Available May 1st. Contact broker for all details!

9006 5th Avenue, Brooklyn, NY, USA

- Commercial
- For Reni
- Rentec
- 1000 sq ft