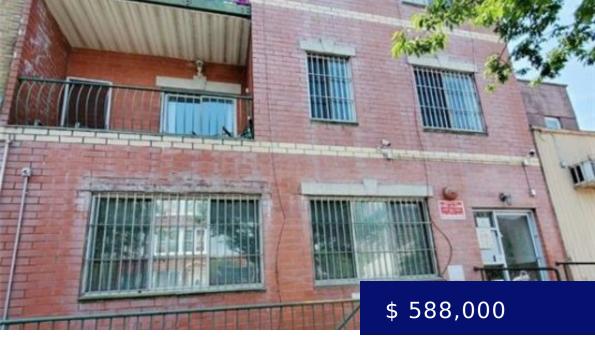

## **420 SENATOR STREET**

https://jabourrealty.com

Welcome to the beautiful area of Bay Ridge, moviein condition Cozy 3-bedroom 2 full -bathroom condo, three-year new hardwood floor, it included washer, dryer, beautiful diamond kitchen counter top, double-sided stainless steel double door refrigerator, beautiful cabinets, spacious master suite There are full bathroom, the other two guest bedrooms also... 420 Senator Street Brooklyn New York 11220