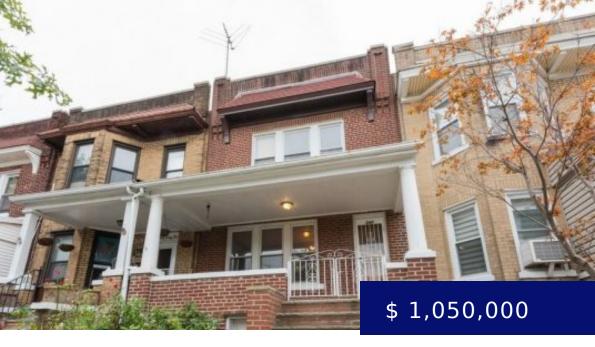

## **340 88 STREET**

https://jabourrealty.com

LOCATION, LOCATION, LOCATION. This brick, single-family house is situated in the heart of Bay Ridge just two blocks from the R train at 86th Street, and less than one block off the famed Restaurant Row on 3rd Avenue. Despite being in the middle of it all, 88th Street is a...

340 88th St, Brooklyn, NY 11209, USA

- 3 hads
- 2 hath
- Single Family
- Active
- 1240 sq ft