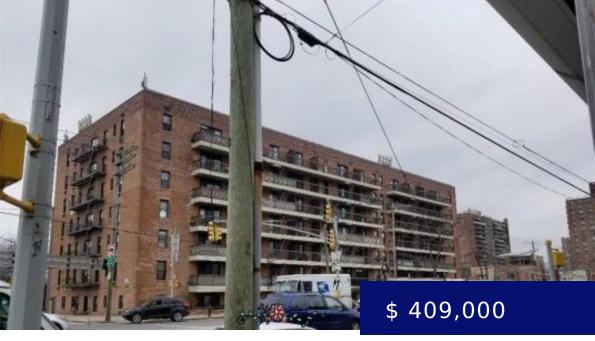

## **2121 SHORE PARKWAY**

https://jabourrealty.com

Bensonhurst, well maintained elevator condo building, this is an one bedroom unit, about 724 sq ft, on 6 floor (not the top floor), with a private balcony, updated kitchen, new laundry area in the lobby level, live-in super... Monthly maintenance fee \$455.20 included heat, hot water, cooking gas. Property tax...

2121 Shore Pkwy, Brooklyn, NY 11214, USA

- 1 had
- 1 hath
- Cond
- Active
- \* /24 sq rt

## **BASIC FACTS**

**Post Updated:** 2019-10-29 14:37:20

 $\textbf{Bedrooms:}\ 1$ 

Bathrooms: 1

MLS #: 432244

Status: Active

Area: 724 sq ft

Type: Condo