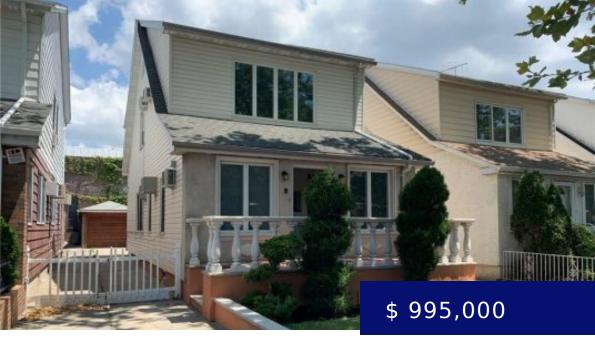

## **2011 BAY RIDGE PARKWAY**

https://jabourrealty.com

Fully Detached Single Family in Prime Bensonhurst w/driveway + garage Lot: 28' x 100' Building: 1st Floor/Basement - 18' x 45' 2nd Floor - 18' x 39' This fully detached single family home is conveniently located in the heart of Bensonhurst, within close walking distance to parks, shopping, restaurants and...

2011 Bay Ridge Parkway Brooklyn New York 11204

- 3 beds
- 1 hath
- Single Family
- Active
- 1512 sa ft