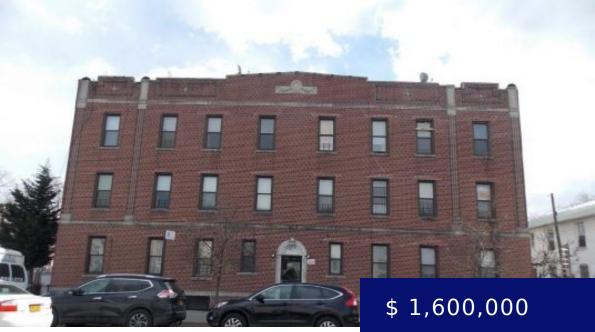

## **1902 BAY RIDGE PARKWAY**

https://jabourrealty.com

A ONE-OF-A-KIND EXTRA-LARGE(5625 SQFT) CORNER BRICK SEMI-DETACHED HIGH INCOME(APPROX. \$110,000/YEAR RENT ROLL) 6 FAMILY BUILDING WITH PRIVATE DRIVEWAY(3 CAR PARKING), SEPARATE HEATING SYSTEMS FOR EACH UNIT(TENANTS PAY OWN HEAT), & NEW ROOF-POSSIBLE OWNER FINANCING(SELLER WILLING TO PONTENTIALLY HOLD MORTGAGE)... THIS EXCELLENT INVESTMENT PROPERTY CONSISTS OF THREE (3) BEDROOM APARTMENTS... 1902 Bay Ridge Parkway Brooklyn New York 11204

- 15 beds
- 6 baths
- Multi-Family
- Pending
- 5625 sq ft

## **BASIC FACTS**

| Post Updated: 2022-03-06 16:46:01        | Status: Pending                      |
|------------------------------------------|--------------------------------------|
| Floors: 3                                | Bedrooms: 15                         |
| <b>Area:</b> 5625 sq ft                  | Bathrooms: 6                         |
| Lot size: 2500 sq ft                     | Type: Multi-Family                   |
| MLS #: 445176                            | List Agent Full Name: Billy E. Apter |
| List Agent Direct Work Phone: (718) 532- |                                      |