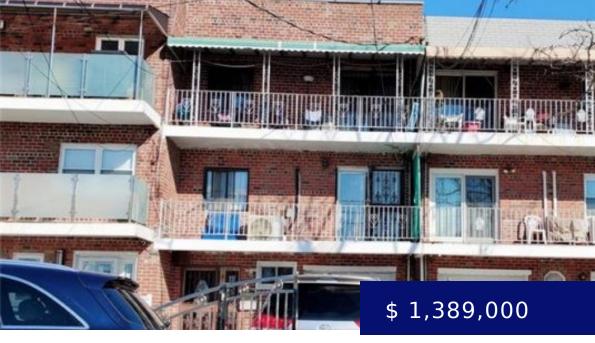

## **1807 SHORE PARKWAY**

https://jabourrealty.com

Welcome to Shore Parkway Brooklyn (Bensonhurst District) young Two-family full brick built in 1960 with a private garage and parking space,  $21 \times 56$  oversized house,  $21 \times 111$  in land, walk-in 1st floor basement two bedrooms one full bathroom, 2nd floor, three bedrooms, two bathrooms, eat in kitchen, over...

1807 Shore Pkwy, Brooklyn, NY 11214, USA

- 8 hads
- 5 haths
- Multi-Family
- Active
- 3160 sa ft

## **BASIC FACTS**

**Post Updated:** 2020-02-06 01:36:00

Floors: 3

Area: 3160 sq ft

Lot size: 2329 sq ft

MLS #: 436462

Status: Active

**Bedrooms:** 8