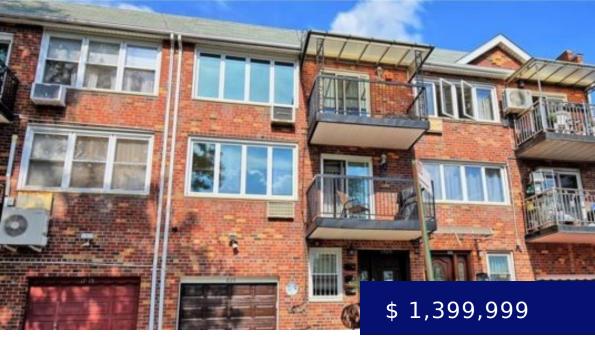

## **1723 SHORE PARKWAY**

https://jabourrealty.com

EXTRA LARGE BRICK 2-FAMILY WITH 3 FLOORS PLUS A FULL FINISHED BASEMENT IN BENSONHURST! Huge brick building measures 22X55!!! Brand new condition and built recently in 1970! The 1st floor has 2 bedrooms, living room, summer kitchen, full bath and access to the beautifully paved backyard. The 2nd floor has...

1723 Shore Parkway Brooklyn New York 11214

- 8 hads
- 4 haths
- Multi-Family
- Pending
- 3430 sa ft