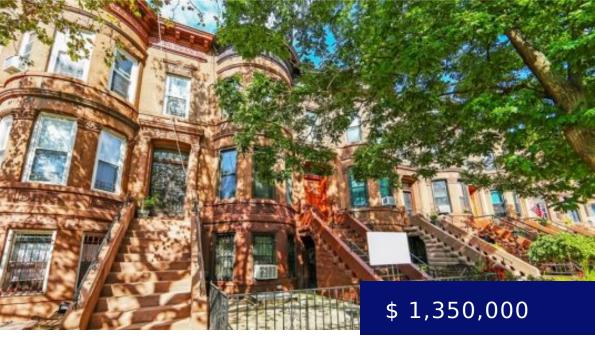

## **325 SENATOR STREET**

https://jabourrealty.com

SENATOR STREET IS A NATIONAL HISTORIC DISTRICT IN BAY RIDGE, BROOKLYN. THIS TWO FAMILY BROWNSTONE HAS BEEN LOVINGLY MAINTAINED BY THE SAME FAMILY SINCE 1938. THE PARLOR FLOOR HAS MUCH OF THE ORIGINAL DETAILS. MANY TIN CEILINGS REMAIN IN THE HOUSE. HEATING SYSTEM IS ONLY TWO YEARS OLD. ROOF IS...

325 Senator St, Brooklyn, NY 11220, USA

- 7 hads
- 2 haths
- Multi-Family
- Active
- 3120 sa ft