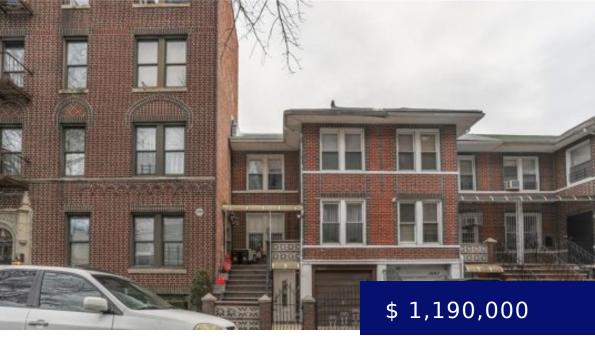

## **1641 10 STREET**

https://jabourrealty.com

Two Family attached brick home located in the heart of Gravesend. Three levels above ground. Legal two family with 3 gas meters. Building size is 20x42 (with an extra 20 Ft extension in the back), lot size is 20x100. The first and second floor is currently used as a duplex,...

1641 W 10th St, Brooklyn, NY 11223, USA

- ' 3 baths
- Multi-Family
- Active

## **BASIC FACTS**

**Post Updated:** 2020-01-16 15:37:01

Floors: 3

Lot size: 2000 sq ft

MLS #: 435963

Status: Active

Bathrooms: 3

**Type:** Multi-Family